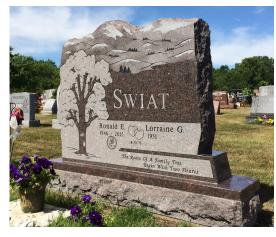

We have worked from all kinds of family heirlooms and treasures to create custom carving designs to make family monuments that are both unique and one-of-a-kind. If you have something in mind that you would like to have incorporated into a loved ones memorial please don't hesitate to ask!