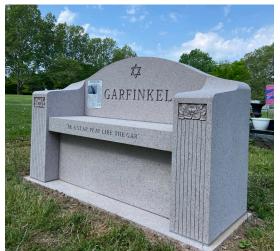

We have worked from all kinds of family heirlooms and treasures to create custom carving designs to make family monuments that are both unique and one-of-a-kind. If you have something in mind that you would like to have incorporated into a loved ones memorial please don't hesitate to ask!