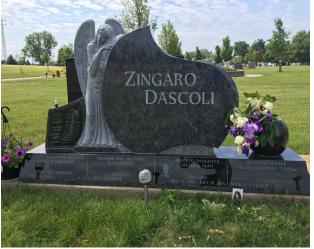

We have worked from all kinds of family heirlooms and treasures to create custom carving designs to make family monuments that are both unique and one-of-a-kind. If you have something in mind that you would like to have incorporated into a loved ones memorial please don't hesitate to ask!