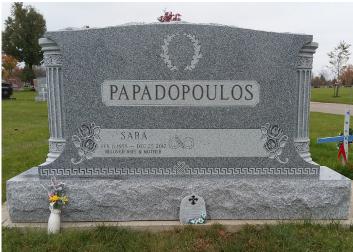

We have worked from all kinds of family heirlooms and treasures to create custom carving designs to make family monuments that are both unique and one-of-a-kind. If you have something in mind that you would like to have incorporated into a loved ones memorial please don't hesitate to ask!