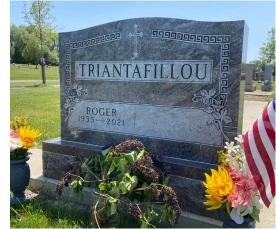

We have worked from all kinds of family heirlooms and treasures to create custom carving designs to make family monuments that are both unique and one-of-a-kind. If you have something in mind that you would like to have incorporated into a loved ones memorial please don't hesitate to ask!