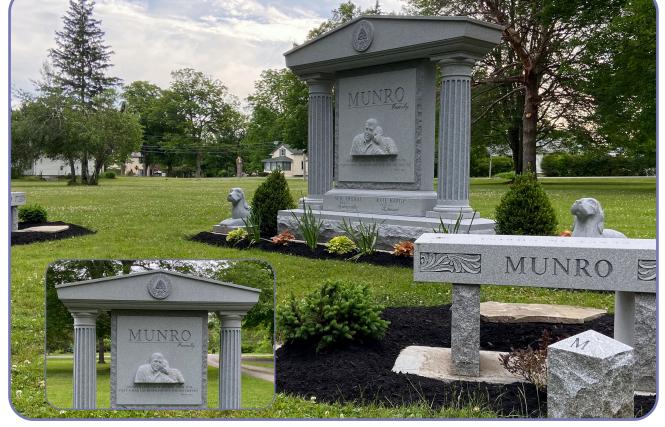

We have worked from all kinds of family heirlooms and treasures to create custom carving designs to make family monuments that are both unique and one-of-a-kind. If you have something in mind that you would like to have incorporated into a loved ones memorial please don't hesitate to ask!