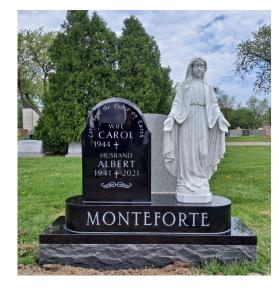

We have worked from all kinds of family heirlooms and treasures to create custom carving designs to make family monuments that are both unique and one-of-a-kind. If you have something in mind that you would like to have incorporated into a loved ones memorial please don't hesitate to ask!