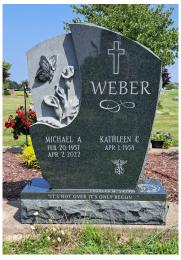

We have worked from all kinds of family heirlooms and treasures to create custom carving designs to make family monuments that are both unique and one-of-a-kind. If you have something in mind that you would like to have incorporated into a loved ones memorial please don't hesitate to ask!